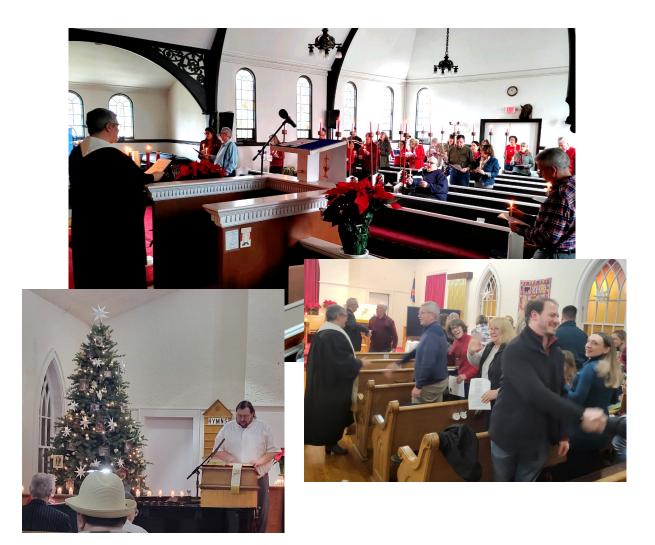

# A word of thanks from our Pastor...

I want to extend my thanks to everyone who was so involved in making this season so special— to deacons, leaders and elders who put in time and effort to make our buildings and worship beautiful for Advent and Christmas.

I also want to acknowledge the kind gifts —cookies and sweets and cards and more—given to me and my family by members of both congregations.